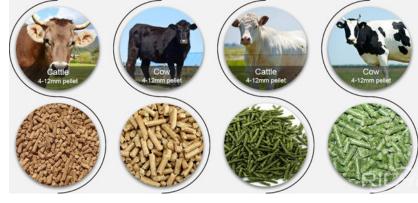

### Raw Material for Cattle Feed (Pellets/ Powder)

Cottonseed

Cottonseed cake

Maize

Maize bran

Maize gluten

De-oiled rice bran

Rice bran

Wheat bran

Soya de-oiled cake

Barley

Mustard De-Oiled Cake

Groundnut Oil Cake

Mustard Oil Cake